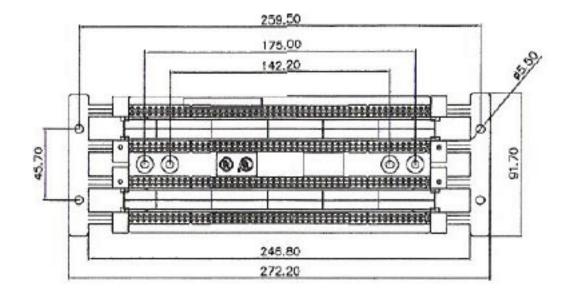

## 100-Pair 110 Wiring Block w/Legs

PART NUMBER: BK-110-100PR

## NOTES: PANEL MATERIAL:

TRAY MATERIAL: FINISH: 0.072" COLD ROLLED STEEL, POWDER COATED - BLACK, SILK SCREEN -WHITE 0.060" COLD ROLLED STEEL BRIGHT ZINC

| ITEM | PARTS DESCRIPTION  | QTY. | P/N        |
|------|--------------------|------|------------|
| 1    | 100 PR BASE W/ LEG | 1    | 110AWB-100 |
| 2    | DESI STRIP-WHITE   | 2    | 110PS      |
| 3    | INDEX HOLDER       | 2    | 110PH      |