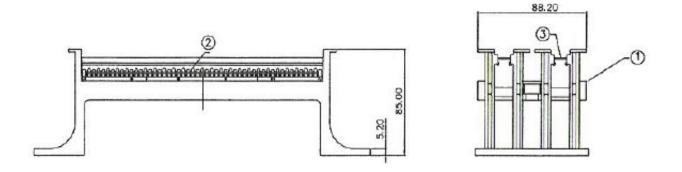

## NOTES: PANEL MATERIAL:

TRAY MATERIAL: FINISH: 0.072" COLD ROLLED STEEL, POWDER COATED - BLACK, SILK SCREEN -WHITE 0.060" COLD ROLLED STEEL BRIGHT ZINC

| ITEM | PARTS DESCRIPTION  | QTY. | P/N        |
|------|--------------------|------|------------|
| 1    | 100 PR BASE W/ LEG | 1    | 110AWB-100 |
| 2    | DESI STRIP-WHITE   | 2    | 110PS      |
| 3    | INDEX HOLDER       | 2    | 110PH      |