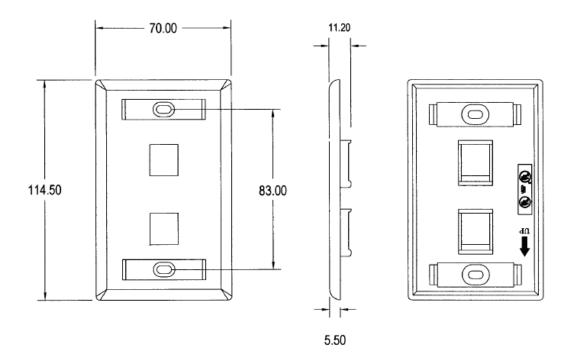

## **2-Port Single Gang Wall Plate with Label**

PART NUMBER: White: FP-2P-LBL-WH | Ivory: FP-2P-LBL-IV

**NOTES** 

MATERIAL: ABS & MUST MEET RATING

94V-0.

COLOR: OPTIONAL

TEXTURE: MT11020

PART TO BE FREE BURRS, SCRATCHES, SPOTS, SUCKS OR OTHER IMPERPECTIONS THAT MAY PREJUDICE THE APPEARANCE OR FUNCTIONS

EXTRACTION ANGLES TO BE 0  $^{\circ}$  30' MAXIMUM, WHENEVER NOT MENTIONED

UNLESS OTHERWISE SPECIFIED TOLERANCE TO BE FOLLOWING: (1) LINEAR: ±0.2MM (11) ANGULAR: 0°30′.

| ITEM | PARTS DESCRIPTION   | QTY. | MATERIAL  |
|------|---------------------|------|-----------|
| 1    | WALL PLATE (2 PORT) | 1    | ABS 94V-0 |
| 2    | WINDOW              | 2    | K RESIN   |
| 3    | #6 X 22 SCREW       | 2    | 1010      |
| 4    | LABEL               | 2    | PAPER     |
| 5    | BLANK               | 1    | ABS 94V-0 |