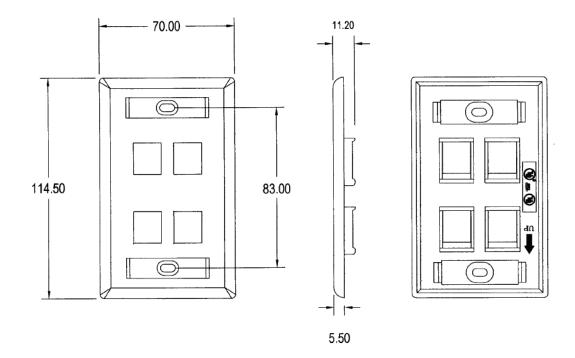

## **Face Plate 4 Port Single Gang w/Label**

PART NUMBER: White: FP-4P-LBL-WH | Ivory: FP-4P-LBL-IV

**NOTES** 

MATERIAL: ABS & MUST MEET RATING

94V-0.

COLOR: OPTIONAL

TEXTURE: MT11020

PART TO BE FREE BURRS, SCRATCHES, SPOTS, SUCKS OR OTHER IMPERPECTIONS THAT MAY PREJUDICE THE APPEARANCE OR FUNCTIONS

EXTRACTION ANGLES TO BE 0  $^{\circ}$  30' MAXIMUM, WHENEVER NOT MENTIONED

UNLESS OTHERWISE SPECIFIED TOLERANCE TO BE FOLLOWING: (1) LINEAR:  $\pm 0.2$ MM (11) ANGULAR:  $0^{\circ}30^{\circ}$ .

| ITEM | PARTS DESCRIPTION   | QTY. | MATERIAL  |
|------|---------------------|------|-----------|
| 1    | WALL PLATE (4 PORT) | 1    | ABS 94V-0 |
| 2    | WINDOW              | 2    | K RESIN   |
| 3    | #6X22 SCREW         | 2    | 1010      |
| 4    | LABEL               | 2    | PAPER     |
| 5    | BLANK               | 1    | ABS 94V-0 |