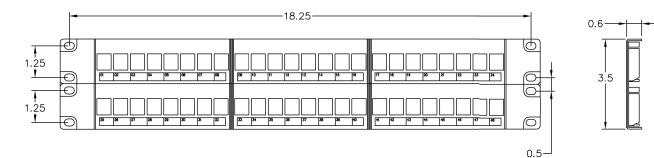

## **Blank Patch Panel 48 Port 2RU**

PART NUMBER: PP-BLANK-48P-2U

| NOTES<br>PATCH PANEL METAL:                    | 0.066 THICK, POWDER COATED,<br>FLAT BLACK                                             | TOLS.<br>.X:<br>.XX:<br>.XXX: | +/- 0.030<br>+/- 0.010<br>+/- 0.005 |
|------------------------------------------------|---------------------------------------------------------------------------------------|-------------------------------|-------------------------------------|
| PLASTIC FACEPLATES WITH APERTURES FOR 24 JACKS |                                                                                       | ANGLES:                       | +/- 0.5 DEGREES                     |
| LABEL STRIP:<br>SCREW:                         | QTY./6 NUMBERED 1 - 48<br>QTY./8 12 -24 X 1/2 PHILLIPS PAN<br>HEAD, BLACK (NOT SHOWN) |                               |                                     |
| WIRE MENDER:<br>TIE WRAPS:                     | QTY./2 PLASTIC COLOR-BLACK<br>QTY./24                                                 |                               |                                     |