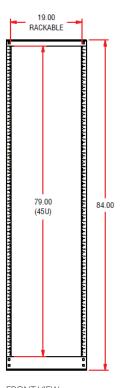

## **MOUNTING RAILS: 45U**

45 RMU, C-Channel Uprights 12-24 Tapped Holes EIA Spacing, 5/8 X 5/8 X 1/2 19" Rackable RMU Marks Bottom to Top 20pc Hardware Included

#### **MOUNTING RAIL**

45 RMU, C-Channel Uprights 12-24 Tapped Holes EIA Spacing, 5/8 X 5/8 X 1/2 19.00" Rackable

# **CLASSIFICATION**

UL Listed 19" EIA-310-D Compliant

TOP VIEW

BOTTOM VIEW

FRONT VIEW