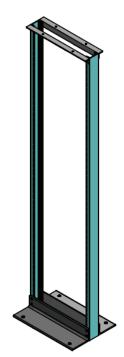

# Relay Rack Series: 84.00"H x 20.25"W x 15.00"D

PART NUMBER: RCK-2P-1984-BK

## **MOUNTING RAILS: 45U**

45 RMU, C-Channel Uprights 12-24 Tapped Holes EIA Spacing, 5/8 X 5/8 X 1/2 19" Rackable RMU Marks Bottom to Top 20pc Hardware Included

### DIMENSIONS

| RRA SERIES<br>Aluminum Uprights |        |
|---------------------------------|--------|
| Height:                         | 84.00" |
| Width:                          | 20.25" |
| Depth:                          | 3.00"  |
| Footprint:                      | 15.00" |

#### **MOUNTING RAIL**

45 RMU, C-Channel Uprights 12-24 Tapped Holes EIA Spacing, 5/8 X 5/8 X 1/2 19.00" Rackable