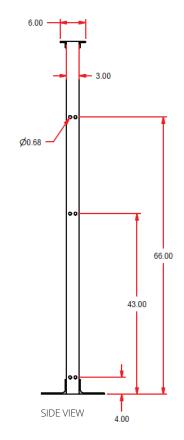

## **MOUNTING RAILS: 45U**

45 RMU, C-Channel Uprights 12-24 Tapped Holes EIA Spacing, 5/8 X 5/8 X 1/2 19" Rackable RMU Marks Bottom to Top 20pc Hardware Included

#### **MOUNTING RAIL**

45 RMU, C-Channel Uprights 12-24 Tapped Holes EIA Spacing, 5/8 X 5/8 X 1/2 19.00" Rackable