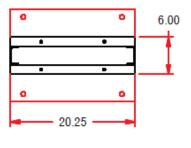

# Relay Rack Series: 84.00"H x 20.25"W x 15.00"D

PART NUMBER: RCK-2P-1984-BK

### DIMENSIONS

| RRA SERIES<br>Aluminum Uprights |        |
|---------------------------------|--------|
| Height:                         | 84.00" |
| Width:                          | 20.25" |
| Depth:                          | 3.00"  |
| Footprint:                      | 15.00" |