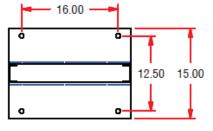

# Relay Rack Series: 84.00"H x 20.25"W x 15.00"D

PART NUMBER: RCK-2P-1984-BK

### DIMENSIONS

| RRA SERIES<br>Aluminum Uprights |        |
|---------------------------------|--------|
| Height:                         | 84.00" |
| Width:                          | 20.25" |
| Depth:                          | 3.00"  |
| Footprint:                      | 15.00" |